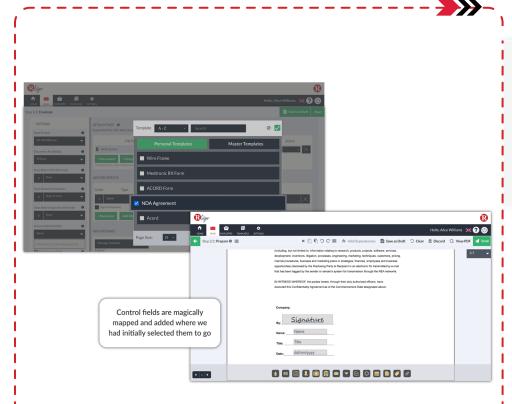

## **Templates & Rules**

RSign Templates enable you to create electronic signature templates that can be reused to quickly generate new documents ready for review and signature.

RSign Rules are a specific type of template where the fillable fields are static, but the underlying document can be changed, which is helpful for managing documents that have a similar layout but varying content, such as ACORD forms or translations. With RSign Templates and Rules, you can save time and streamline your processes by setting up a document once and customizing the signing workflow with signing order, reminders, and notifications. The template and rule can then be shared within your team or organization for ongoing use.